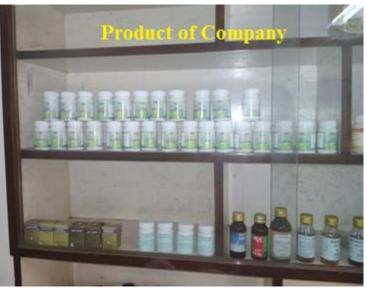

## REPORT ON INDUSTIAL VISIT TO KORAL PHARMA, SATPUR MIDC, NASHIK

MET'S Institute of D. Pharmacy has organized Industrial Visit at "Koral Pharma, Satpur MIDC, Nasik" on 1<sup>st</sup> of March 2018 for First year diploma students. In that our students observed various departments, equipment's present in Industry like Raw material storage area, Manufacturing area, Quarantine area, Packaging Area, Quality control department also got information about functioning & working of various departments, equipment's respectively & various formulation prepared in that industry under the guidance of Mr.Aniruddha Rajpathak who is Director of that industry.