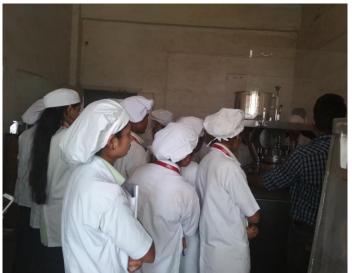

## REPORT ON INDUSTIAL VISIT TO KORAL PHARMA, SATPUR MIDC, NASHIK

MET'S Institute of D. Pharmacy has organized Industrial Visit at "Koral Pharma, Satpur MIDC, Nasik" on 1<sup>st</sup> of March 2018 for First year diploma students. In that our students observed various departments, equipment's present in Industry like Raw material storage area, Manufacturing area, Quarantine area, Packaging Area, Quality control department also got information about functioning & working of various departments, equipment's respectively & various formulation prepared in that industry under the guidance of Mr.Aniruddha Rajpathak who is Director of that industry.