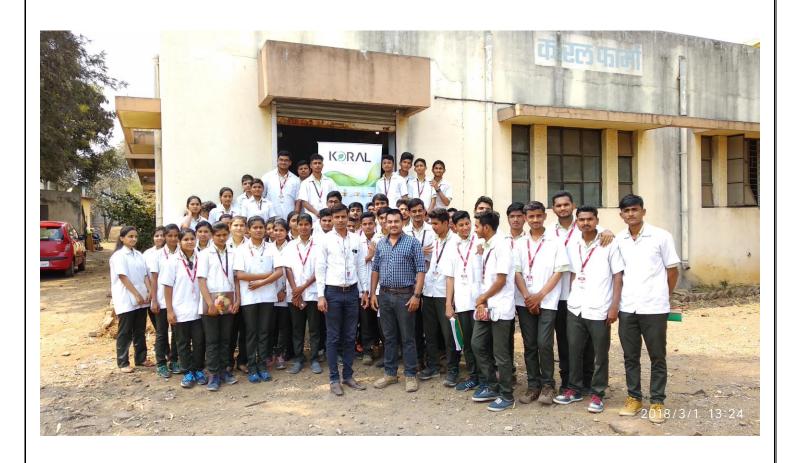

## REPORT ON INDUSTIAL VISIT TO KORAL PHARMA, SATPUR MIDC, NASHIK

MET'S Institute of D. Pharmacy has organized Industrial Visit at "Koral Pharma, Satpur MIDC, Nasik" on 1<sup>st</sup> of March 2018 for First year diploma students. In that our students observed various departments, equipment's present in Industry like Raw material storage area, Manufacturing area, Quarantine area, Packaging Area, Quality control department also got information about functioning & working of various departments, equipment's respectively & various formulation prepared in that industry under the guidance of Mr.Aniruddha Rajpathak who is Director of that industry.

Mr. Amol Kotkar organized the visit successfully under the guidance of Principal Dr. S. J. Kshirsagar & Prof. Rizwan Shaikh.