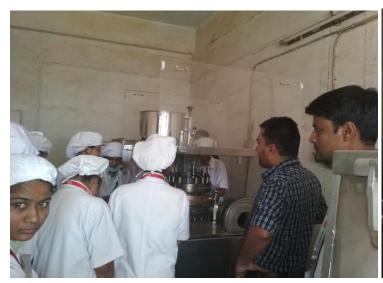

## REPORT ON INDUSTIAL VISIT TO KORAL PHARMA, SATPUR MIDC, NASHIK

MET'S Institute of D. Pharmacy has organized Industrial Visit at "Koral Pharma, Satpur MIDC, Nasik" on 1<sup>st</sup> of March 2018 for First year diploma students. In that our students observed various departments, equipment's present in Industry like Raw material storage area, Manufacturing area, Quarantine area, Packaging Area, Quality control department also got information about functioning & working of various departments, equipment's respectively & various formulation prepared in that industry under the guidance of Mr.Aniruddha Rajpathak who is Director of that industry.